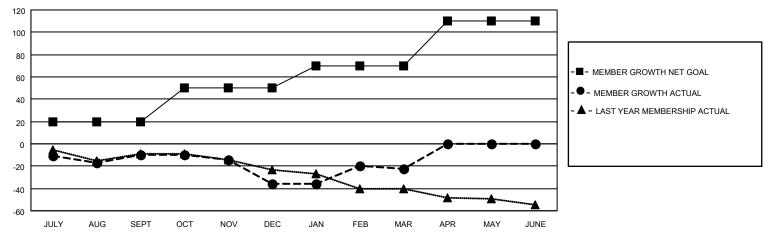

## GOALS AND ACTUAL MEMBERS CUMULATIVE

| DROPPED CLUBS: 0 |    | 22 CLUBS OF 42 ADDED 1 OR<br>MORE NEW MEMBERS | GENDER DISTRIBUTION                |              |  |
|------------------|----|-----------------------------------------------|------------------------------------|--------------|--|
|                  |    | WORE NEW WEIWBERS                             | MALE                               | 881 (76.01%) |  |
|                  |    |                                               | FEMALE                             | 278 (23.99%) |  |
| DROPPED MEMBERS  |    |                                               | NON BINARY                         | 0 (0.00%)    |  |
|                  |    |                                               | PREFER NOT TO ANSWER               | 0 (0.00%)    |  |
| DECEASED         | 10 |                                               |                                    |              |  |
| CLUB CANCELLED   | 0  | CLICK HERE FOR CUMULATIVE                     | TOTAL FAMILY UNIT MEMBERS 164      |              |  |
| OTHER            | 78 | MEMBERSHIP DATA                               |                                    |              |  |
| TOTAL            | 88 |                                               | FAMILY MEMBERS PAYING HALF DUES 82 |              |  |
|                  |    |                                               |                                    |              |  |